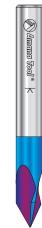

#### #46434-K

#### V-GROOVE

Solid Carbide

Angle: 30° Diameter: 1/4" **Cutting Height:** 27/64" Shank: 1/4" Overall Length: Flutes: 3 Flute

**CNC Running Parameters:** 

RPM: 18.000\* Feed Rate: 90" IPM\*\*

Ramp Down Rate: 30" IPM\*\*