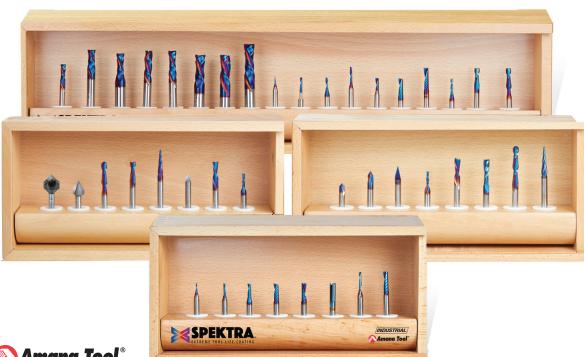

## 3-PC CNC 30°, 60° & 90° V-GROOVE, SIGNMAKING & LETTERING PACK

SOLID CARBIDE • 1/4" SHANK • 3 FLUTE

Designed Specifically for a Wide Variety of Applications

Congratulations on the purchase of your new Amana Tool® CNC set, a premier signmaking & engraving CNC router bit set.

#### V-GROOVE

Solid Carbide

Angle: 30° Diameter: 1/4" **Cutting Height:** 27/64" Shank: 1/4" Overall Length: Flutes: 3 Flute

**CNC Running Parameters:** 

RPM: 18.000\* Feed Rate: 90" IPM\*\*

Ramp Down Rate: 30" IPM\*\*

## **V-GROOVE**

Solid Carbide

60° Angle: Diameter: 1/4" **Cutting Height:** 7/32" Shank: 1/4" Overall Length: 2" Flutes: 3 Flute

**CNC Running Parameters:** 

RPM: 18,000\* Feed Rate: 90" IPM\* Ramp Down Rate: 30" IPM\*\*

## **V-GROOVE**

Solid Carbide

| Angle:                 | 90°     |
|------------------------|---------|
| Diameter:              | 1/4"    |
| <b>Cutting Height:</b> | 1/8"    |
| Shank:                 | 1/4"    |
| Overall Length:        | 1-1/2"  |
| Flutes:                | 3 Flute |