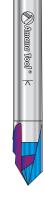

## 3-PC CNC 30°, 60° & 90° V-GROOVE, SIGNMAKING & LETTERING PACK

SOLID CARBIDE • 1/4" SHANK • 3 FLUTE

Designed Specifically for a Wide Variety of Applications

Congratulations on the purchase of your new Amana Tool® CNC set, a premier signmaking & engraving CNC router bit set.

#### #46434-K

#### V-GROOVE

Solid Carbide

Angle: 30° Diameter: 1/4" **Cutting Height:** 27/64" Shank: 1/4" Overall Length: Flutes: 3 Flute

**CNC Running Parameters:** 

RPM: 18.000\* Feed Rate: 90" IPM\*\*

Ramp Down Rate: 30" IPM\*\*