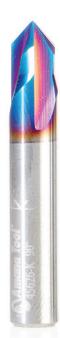

#### #46434-K

#### V-GROOVE

Solid Carbide

Angle: 30° Diameter: 1/4" **Cutting Height:** 27/64" Shank: 1/4" Overall Length: Flutes: 3 Flute

**CNC Running Parameters:** 

RPM: 18.000\* Feed Rate: 90" IPM\*\*

Ramp Down Rate: 30" IPM\*\*