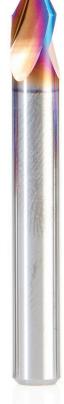

#### #45624-K

## **V-GROOVE**

Solid Carbide

60° Angle: Diameter: 1/4" **Cutting Height:** 7/32" Shank: 1/4" Overall Length: 2" Flutes: 3 Flute

**CNC Running Parameters:** 

RPM: 18,000\* Feed Rate: 90" IPM\* Ramp Down Rate: 30" IPM\*\*