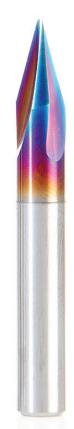

#### #46282-K

## **V-GROOVE**

Solid Carbide

| Angle:                 | 90°     |
|------------------------|---------|
| Diameter:              | 1/4"    |
| <b>Cutting Height:</b> | 1/8"    |
| Shank:                 | 1/4"    |
| Overall Length:        | 1-1/2"  |
| Flutes:                | 3 Flute |

**CNC Running Parameters:** 

RPM: 18,000\* Feed Rate: 90" IPM\*\* Ramp Down Rate: 30" IPM\*\*