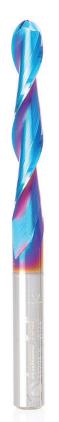

#### #46415-K

#### SPIRAL FLUTE PLUNGE

Solid Carbide, Down-Cut

Diameter: 1/4" **Cutting Height:** 

Shank: 1/4" Overall Length: 2-1/2"

Flutes: 2 Flute Down-Cut

**CNC Running Parameters:** 

RPM: 18,000\* Feed Rate: 180" IPM\*\*

Ramp Down Rate: 90" IPM\*\*

Max Depth Per Pass: 1/4"

#45624-K