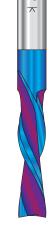

#### SPIRAL FLUTE PLUNGE

Solid Carbide, Down-Cut

Diameter: 1/4" **Cutting Height:** 

Shank: 1/4" Overall Length: 2-1/2"

Flutes: 2 Flute Down-Cut

**CNC Running Parameters:** 

RPM: 18,000\* Feed Rate: 180" IPM\*\*

Ramp Down Rate: 90" IPM\*\*

Max Depth Per Pass: 1/4"

#45624-K