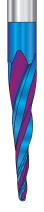

#### SPIRAL FLUTE PLUNGE

Solid Carbide, Down-Cut

Diameter: 1/4" **Cutting Height:** 

Shank: 1/4" Overall Length: 2-1/2"

Flutes: 2 Flute Down-Cut

**CNC Running Parameters:** 

RPM: 18,000\* Feed Rate: 180" IPM\*\*