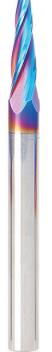

#46282-K

## **TAPERED ANGLE BALL TIP**

Solid Carbide, Up-Cut

Angle: 5.4° Diameter: 1/16" **Cutting Height:** Shank: 1/4" **Overall Length:** Flutes: 4 Flute

**CNC Running Parameters:** 

RPM: 18,000\* Feed Rate: 35" IPM\*