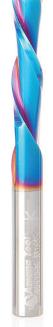

### **V-GROOVE**

Solid Carbide

Angle: 60° 1/4" Diameter: **Cutting Height:** 7/32" Shank: 1/4" **Overall Length:** Flutes: 2 Flute

**CNC Running Parameters:** 

RPM: 18.000\* Feed Rate: 90" IPM\* Ramp Down Rate: 30" IPM\*\* Max Depth Per Pass: 1/4"